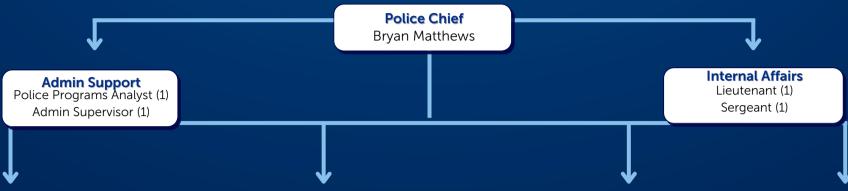

# **Hayward Police Department Organization Chart**

Admin Support Police Programs Analyst (1)

Admin Supervisor (1)

**Police Chief Bryan Matthews** 

**Deputy Police Chief** Bryan Matthews

**Internal Affairs** Lieutenant (1) Sergeant (1)