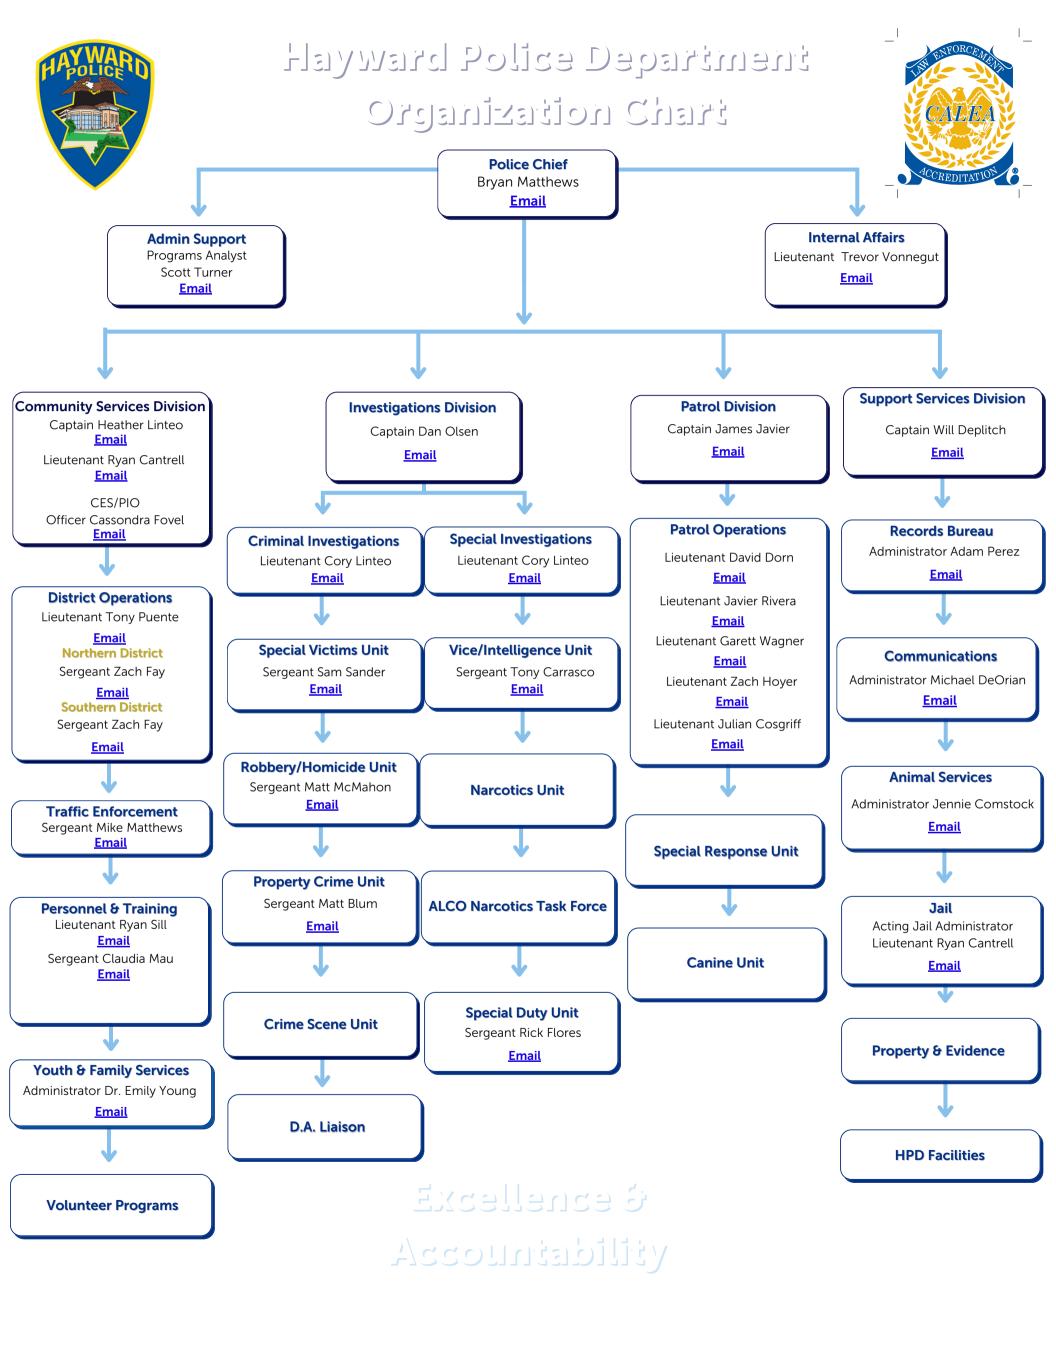

# **Hayward Police Department Organization Chart**

Admin Support Police Programs Analyst (1)

Admin Supervisor (1)

**Police Chief Bryan Matthews** 

**Deputy Police Chief** Bryan Matthews

**Internal Affairs** Lieutenant (1) Sergeant (1)

# **Community Services Division**

Administrative Lieutenant (1) Community Engagement Specialist (1)

Captain (1) Secretary (1)

# **Patrol Division**

Captain (1) Measure C Lieutenant (1) Secretary (1)

## **Support Services Division**

Division Commander (1) Senior Management. Analyst (1) Secretary (1)

**Records Bureau** 

Records Administrator (1)

Records Clerk (13)

Lieutenant (1)

#### **Northern District**

Sergeant (1) Officer (3) Downtown Officer (2) Crime Prevention Specialist (1) Community Services Officer (1)

**Southern District** 

Sergeant (1)

Officer (1)

Measure C Officer (1)

Crime Prevention Specialist (1)

# **Special Victims Unit**

**Criminal Investigations** 

Lieutenant (1)

Sergeant (1) Senior Detective (1) Detective (6)

**Robbery/Homicide Unit** 

Sergeant (1) Senior Detective (2) Detective (5)

**Property Crime Unit** 

Sergeant (1)

Senior Detective (2)

Detective (4)

Fingerprint Examiner (1)

**Special Investigations** 

Lieutenant (1)

Vice/Intelligence Unit

Sergeant (1)

Senior Detective (1)

Detective (2)

Senior Crime Analyst (1)

Crime Analyst (1)

**Alcohol Community Services** 

Officer (1)

### **Patrol Operations**

Lieutenant (5) Sergeant (15) Officer (100)

# **Special Response Unit**

## **Canine Unit**

Officer (4)

Comms Supervisor (4) Measure C Comms Supervisor (1)

Comms Operator (19) Measure C Call Taker (8)

**Animal Services** 

Animal Services Administrator

(1)

Animal Control Officer (3)

Shelter Ops Supervisor (2)

Animal Care Attendant (5)

Shelter Volunteer Coord. (1)

Records Clerk (2)

#### **Traffic Enforcement**

Sergeant (1) Officer (8) Measure C Officer (2) A.V.A. C.S.O (1)

# **Narcotics Unit**

Sergeant (1) Officer (4)

#### **ALCO Narcotics Task Force**

Officer (1)

**Special Duty Unit** 

Sergeant (1)

Officer (1)

#### **Jail**

Jail Administrator (1) Jail Supervisor (4) Jail C.S.O (15)

# **Property & Evidence**

Prop. & Evid. Admin (1) Property Technician (4)

# **HPD Facilities**

Management Analyst (1)

# Personnel & Training

Lieutenant (1) Sergeant (2) Community Service Officer (1) Admin Secretary (1)

Youth & Family Services

Administrator (1)

Lead Program Assistant (2)

Secretary (1) **Counseling Services** Counseling Supervisor (2) Family Counselor (9)

Officer (1)

**Crime Scene Unit** 

Crime Scene Technician (4)

# D.A. Liaison

**School Services** 

#### **Volunteer Programs**

Reserve Coordinator (0.5) Reserve Police Officer **Ambassadors** 